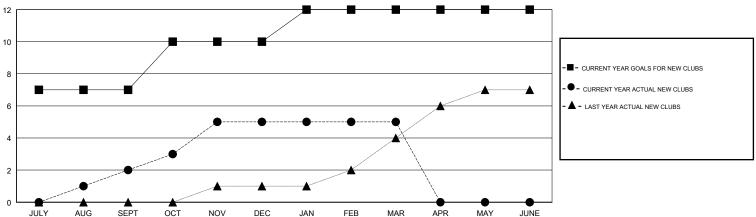

## LOCATION REP OF SRI LANKA

**GMT CA** 

| Clubs                 |               |           |               | Members               |                           |                         |                                              |
|-----------------------|---------------|-----------|---------------|-----------------------|---------------------------|-------------------------|----------------------------------------------|
| RESULTS FOR 2017-2018 |               |           |               | RESULTS FOR 2017-2018 |                           |                         |                                              |
| QUARTER               | NEW CLUB GOAL | NEW CLUBS | DROPPED CLUBS | QUARTER               | MEMBER GROWTH NET<br>GOAL | MEMBER GROWTH<br>ACTUAL | DROPPED MEMBERS ACTUAL (including transfers) |
| JULY/AUG/SEPT         | 7             | 2         | 0             | JULY/AUG/SEPT         | 90                        | 144                     | 48                                           |
| OCT/NOV/DEC           | 3             | 3         | 5             | OCT/NOV/DEC           | 110                       | 149                     | 170                                          |
| JAN/FEB/MAR           | 2             | 0         | 2             | JAN/FEB/MAR           | 95                        | 105                     | 61                                           |
| APR/MAY/JUNE          | 0             | 0         | 0             | APR/MAY/JUNE          | -85                       | 0                       | 0                                            |

| - ■ - MEMBER GROWTH NET GOAL      |  |
|-----------------------------------|--|
| - ● - MEMBER GROWTH ACTUAL        |  |
| - ▲ - LAST YEAR MEMBERSHIP ACTUAL |  |
|                                   |  |
|                                   |  |