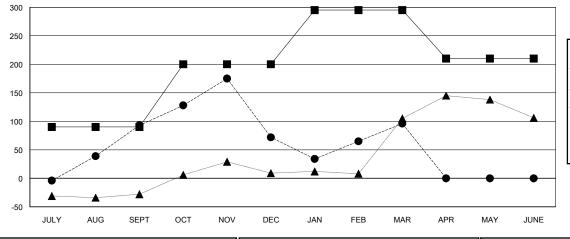

## LOCATION REP OF SRI LANKA

**GMT CA** 

| Clubs                 |               |           |               | Members               |                           |                         |                                              |
|-----------------------|---------------|-----------|---------------|-----------------------|---------------------------|-------------------------|----------------------------------------------|
| RESULTS FOR 2017-2018 |               |           |               | RESULTS FOR 2017-2018 |                           |                         |                                              |
| QUARTER               | NEW CLUB GOAL | NEW CLUBS | DROPPED CLUBS | QUARTER               | MEMBER GROWTH NET<br>GOAL | MEMBER GROWTH<br>ACTUAL | DROPPED MEMBERS ACTUAL (including transfers) |
| JULY/AUG/SEPT         | 7             | 2         | 0             | JULY/AUG/SEPT         | 90                        | 144                     | 48                                           |
| OCT/NOV/DEC           | 3             | 3         | 5             | OCT/NOV/DEC           | 110                       | 149                     | 170                                          |
| JAN/FEB/MAR           | 2             | 0         | 2             | JAN/FEB/MAR           | 95                        | 105                     | 61                                           |
| APR/MAY/JUNE          | 0             | 0         | 0             | APR/MAY/JUNE          | -85                       | 0                       | 0                                            |

| - ■ - MEMBER GROWTH NET GOAL      |  |
|-----------------------------------|--|
| - ● - MEMBER GROWTH ACTUAL        |  |
| - ▲ - LAST YEAR MEMBERSHIP ACTUAL |  |
|                                   |  |
|                                   |  |